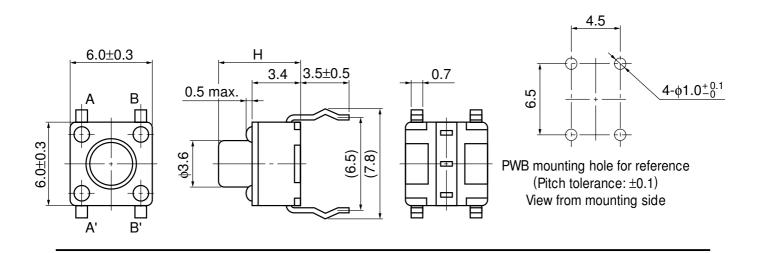

## Features

- Wealth of product types: With or without a ground terminal, vertical type, snap-in terminals, etc.
- Can be automatically dip-soldered: Integral molding of the terminals and main body prevents the escape of f ux.